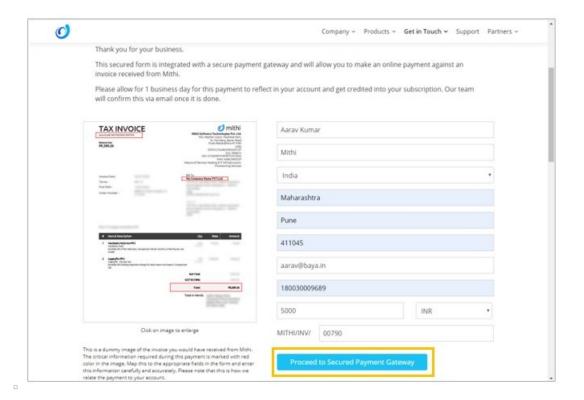

## **Access the Payment Gateway**

Follow the steps mentioned below to make an online payment against an invoice received from Mithi.

- 1. Login to your Mithi account using any contact id.
- 2. On the Home page, click on Payment Gateway tile on the right.
- 3. Mithi's Payment gateway (https://www.mithi.com/make-payment) will open in a new tab.
- 4. Provide all the required information viz. Name, Email id, Contact number, Amount, Currency, and Invoice

## number

## 5. Click the button Proceed to secure payment gateway

- 6. On the next page,
  - i. Confirm the information you have entered
  - ii. Provide your card details
  - iii. Click Make Payment to proceed