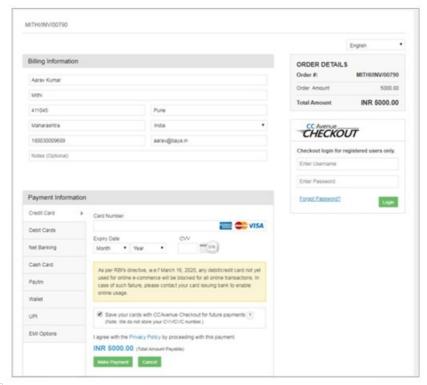

## 5. Click the button Proceed to secure payment gateway

- 6. On the next page,
  - i. Confirm the information you have entered
  - ii. Provide your card details
  - iii. Click Make Payment to proceed