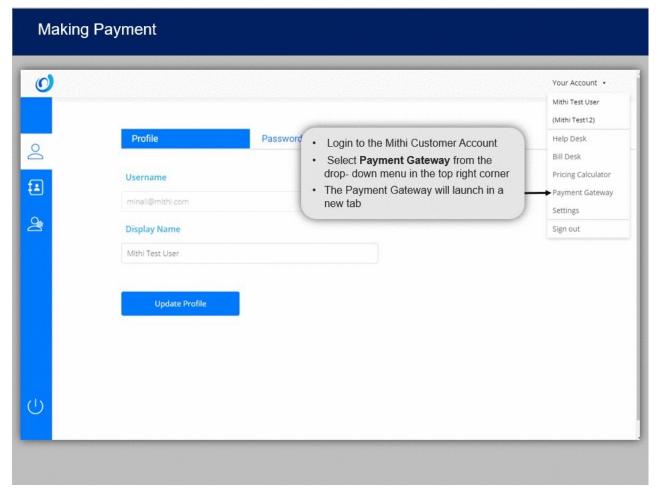

## **Access the Payment Gateway**

Follow the steps mentioned below to make an online payment against an invoice received from Mithi.

- 1. Login to your Mithi account using any contact id.
- 2. On the Home page, click on Payment Gateway tile on the right.
- 3. Mithi's Payment gateway (https://www.mithi.com/make-payment) will open in a new tab.
- 4. Provide all the required information viz. Name, Email id, Contact number, Amount, Currency, and Invoice

## number