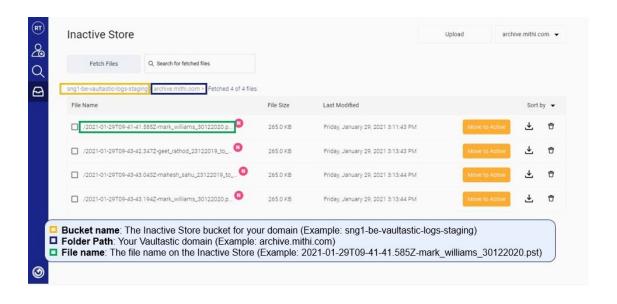

# Optimize costs by moving infrequently used email data to the Vaultastic Inactive (cold) store

Vaultastic Inactive Store enables retention of infrequently used email data at reduced costs.

This new app provides visibility to the administrator on the contents of the Inactive store and enables functions to search for content, download content, and also upload content.

For deeper discovery, selected content can be copied to the Vaultastic Active store into a temporary vault, where the data is indexed and made search-ready.