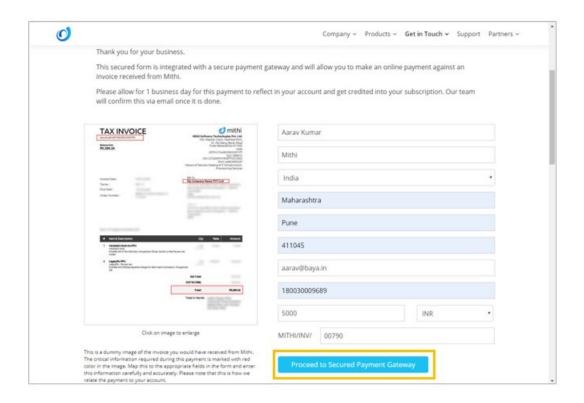

## Make a payment

Follow the steps mentioned below to make an online payment against an invoice received from Mithi.

- 1. Login to your Mithi account (https://docs.mithi.com/home/how-to-login-to-mithi-account) using any contact id.
- 2. From the drop-down menu accessible from the top left corner, click on **Payment Gateway**.
- 3. Mithi's Payment gateway (https://www.mithi.com/make-payment) will open in a new tab.
- 4. Provide all the required information viz. Name, Email id, Contact number, Amount, Currency, and Invoice number
- 5. Click the button Proceed to secure payment gateway