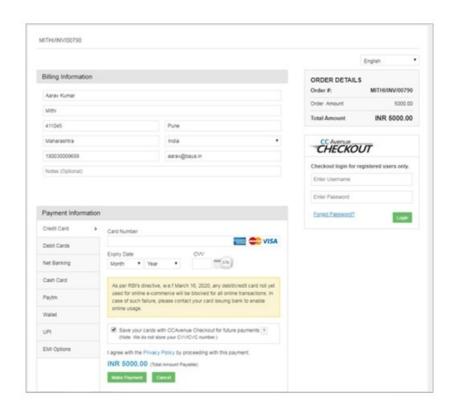

6. On the next page,

- i. Confirm the information you have entered
- ii. Provide your card details
- iii. Click Make Payment to proceed