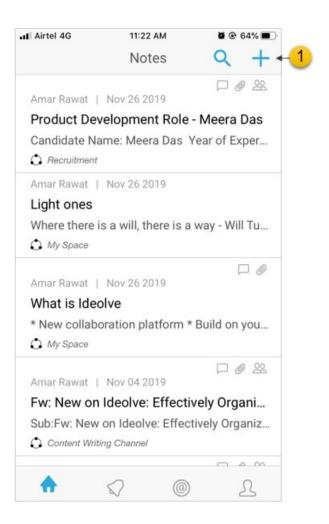

## How to add notes in Ideolve on the mobile app

1. Tap on the + icon at the bottom right corner of the list view



- 2. Enter the title
- 3. Enter the note contents
- 4. To attach a document tap on the attachment icon on the tool bar. Select a document source for the list.
- 5. Tap the share icon to share the note with others.
- 6. Tap the delete icon to discard the note.
- 7. Tap the options menu to access option to view associated users and to share note using other apps.
- 8. Using the left arrow button on the top bar will automatically save the note to your device.
- 9. If your device is online, the note contents will be automatically synced with the web client.
- 10. To force a sync, pull down from the top of the list view.