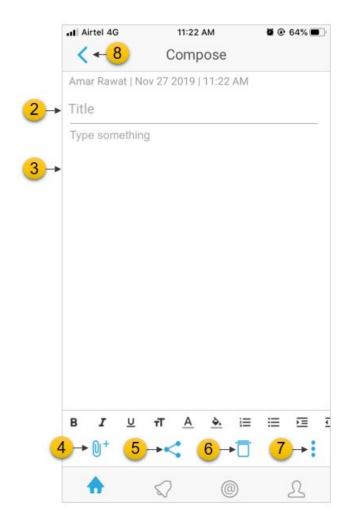

## How to add notes in Ideolve on the mobile app

1. Tap on the + icon at the bottom right corner of the list view



- 2. Enter the title
- 3. Enter the note contents
- 4. To attach a document tap on the attachment icon on the tool bar. Select a document source for the list.
- 5. Tap the share icon to share the note with others.
- 6. Tap the delete icon to discard the note.
- 7. Tap the options menu to access option to view associated users and to share note using other apps.
- 8. Using the left arrow button on the top bar will automatically save the note to your device.
- 9. If your device is online, the note contents will be automatically synced with the web client.
- 10. To force a sync, pull down from the top of the list view.